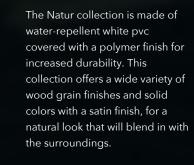

### **OUR COLLECTIONS**

Each customer is unique, with different tastes and needs. Station Grill offers four collections of colours and finishes to match your living space.

Our Pur collection is made of marine-grade high-density polyethylene (HDPE), an exceptionally weatherproof material. The polymer panels used have slim V-shaped edges and a lightly textured finish.

Like the Pur collection, the Classic collection is made of marine-grade highdensity polyethylene (HDPE). This collection is characterized by its "V" grooves, on the doors and drawers, that give it a distinctive, timeless shaker look.