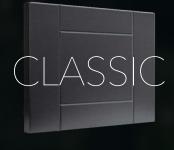

Like the Pur collection, the Classic collection is made of marine-grade highdensity polyethylene (HDPE). This collection is characterized by its "V" grooves, on the doors and drawers, that give it a distinctive, timeless shaker look.