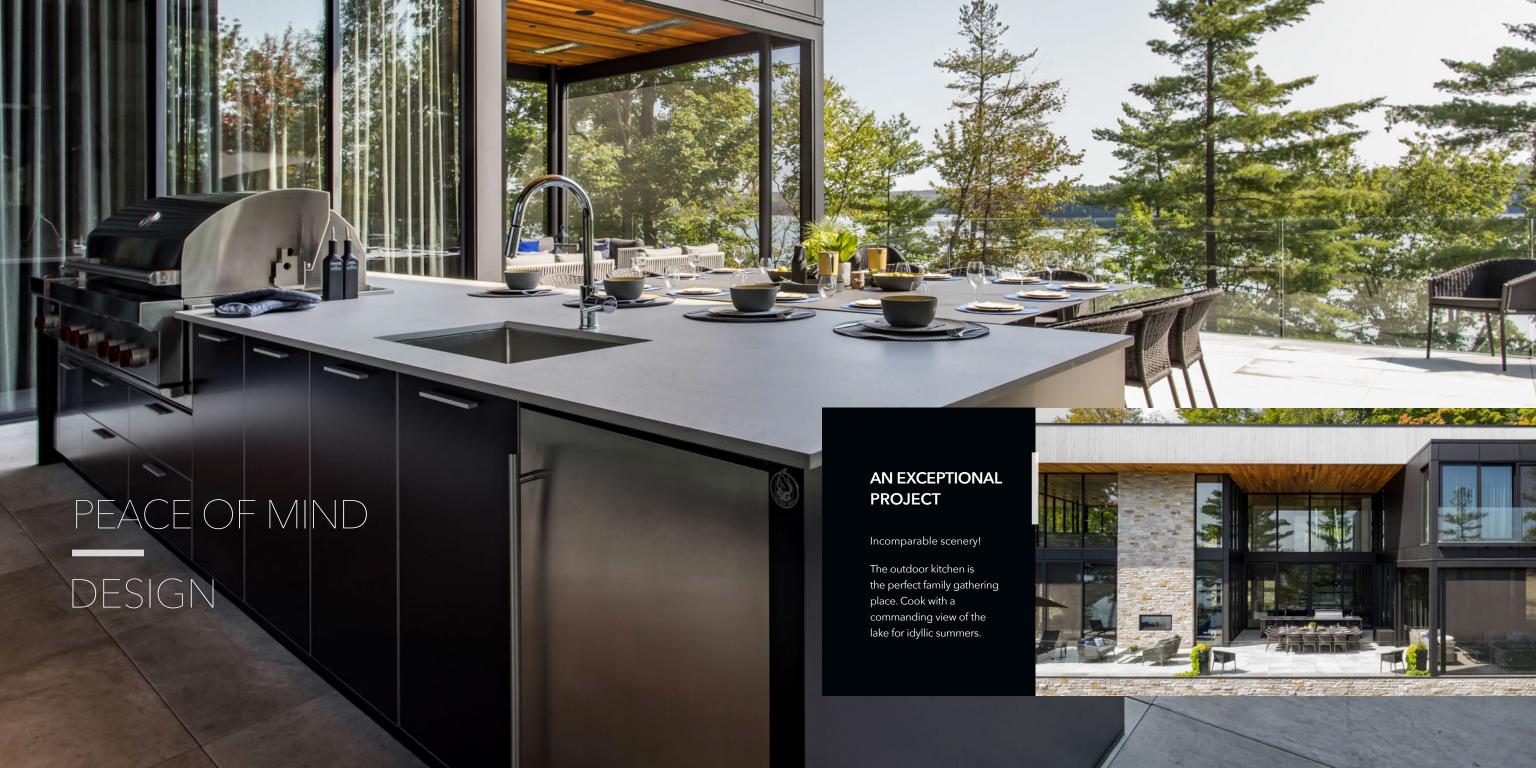

## ENJOY EVERY MOMENT SPENT OUTDOORS

Station Grill is a Canadian company that offers high-end, durable and maintenance free products. All our outdoor kitchens, small and large, are designed and built with precision, originality and in harmony with your living space.

Station Grill offers high quality products that blend artfulness and elegance to bring you unique and original designs that will add the final touch to your home.

To have our signature, a product must be at the cutting edge of design, creativity and innovation. Thus, we pour all of our expertise into building outdoor kitchens that fit your needs.